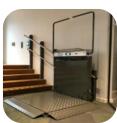

## Stair platform lift GTLE

Upper boarding station Lower entrance

Closed platform

Lower boarding station Outside

Open platform with front entry

## Stair platforms GTLE