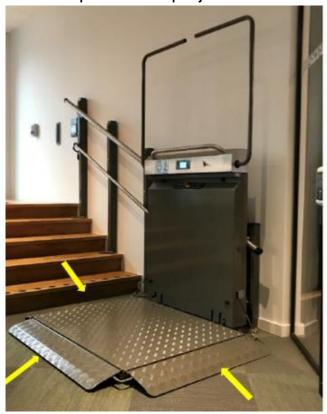

## Stair platform lift GTLE

Upper boarding station Lower entrance

Closed platform

Lower boarding station Outside

Open platform with front entry

## Stair platforms GTLE