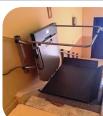

## Some implemented projects:

The platform can have 3 entrances

Upper station fitness center

Fitness center Austria. with front entry in a limited space. lower station

Special use: boarding stairs for aircraft. AIRPORT