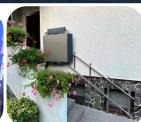

## Some implemented projects:

The platform can have 3 entrances

Upper station fitness center

Fitness center Austria. with front entry in a limited space. lower station

Special use: boarding stairs for aircraft. AIRPORT