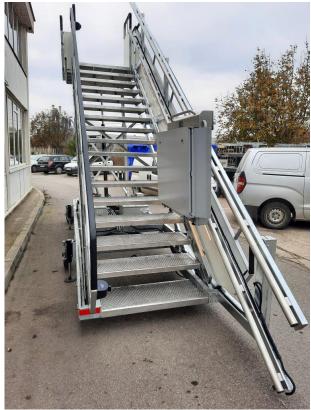

## Some implemented projects:

The platform can have 3 entrances

Upper station fitness center

Fitness center Austria. with front entry in a limited space. lower station

Special use: boarding stairs for aircraft. AIRPORT