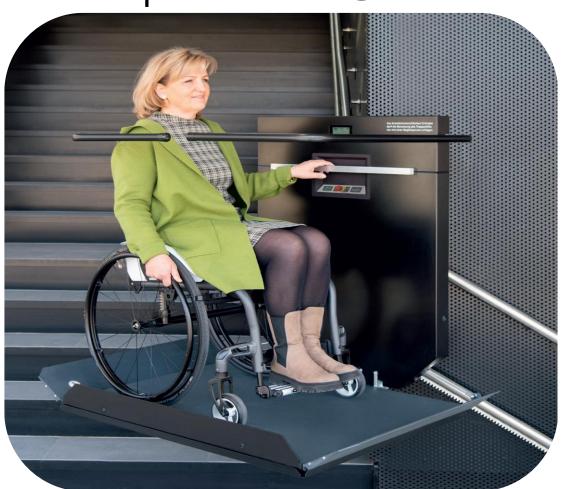

## Stair platform lift GTLE

Upper boarding station Lower entrance

Closed platform

Lower boarding station Outside

Open platform with front entry

## Advantages:

- Simple controll
- Speed delivery
- Reasonable price
- For interior and exterior
- Remote control by transmitter
- Independent of electricity operating by a battery energy
- Proven Austrian quality since 1965
- Unlimited length (straight and curved)
- Basic color version RAL 7016, 7048
- Little dimensions in standby position (240mm)
- The platform is dimensionally suitable even for an atypical (narrow) staircase