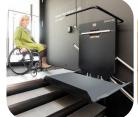

## Some implemented projects:

The platform can have 3 entrances

Upper station fitness center

Fitness center Austria. with front entry in a limited space. lower station

Special use: boarding stairs for aircraft. AIRPORT