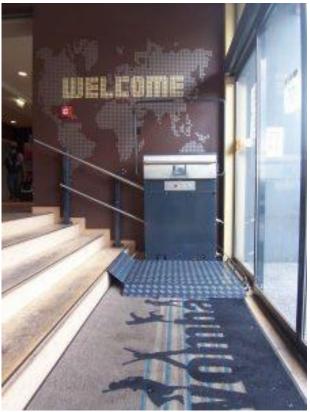

## Stair platform lift GTLE

Upper boarding station Lower entrance

Closed platform

Lower boarding station Outside

Open platform with front entry

## Stair platforms GTLE