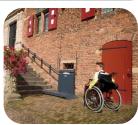

## Some implemented projects:

The platform can have 3 entrances

Upper station fitness center

Fitness center Austria. with front entry in a limited space. lower station

Special use: boarding stairs for aircraft. AIRPORT