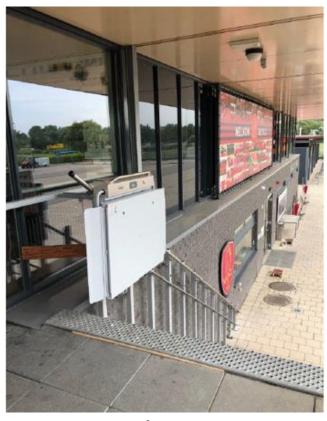

## Some implemented projects:

The platform can have 3 entrances

Upper station fitness center

Fitness center Austria. with front entry in a limited space. lower station

Special use: boarding stairs for aircraft. AIRPORT